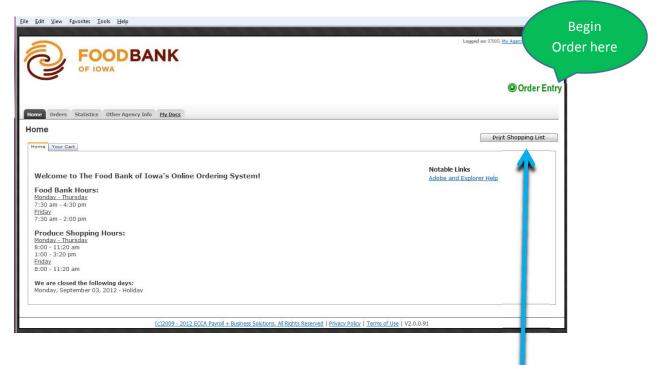

You will now be logged into your agency home page. Please check the home page when you log on for messages from the Food Bank of Iowa. From this screen, place an order by clicking **Order Entry** or view the current inventory by clicking **Print Shopping List**.