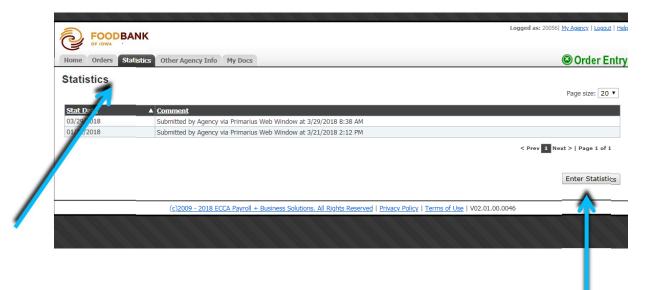

# ENTERING MONTHLY AGENCY STATISTICS

All monthly agency statistics <u>must</u> be reported through the online ordering system. The **Statistics** tab is where you will submit your statistics. Current policy requires agency statistics to be up to date. If your agency is missing statistics for the previous month, the system will lock you out of ordering until these are entered.

Click Enter Statistics to begin entering your monthly agency statistics.

The **Date** must be the <u>last day of the month for which you are reporting</u>; otherwise your statistics will not be recorded. For example, to report August statistics you would enter 8/31/2018. Use calendar button to change the date.