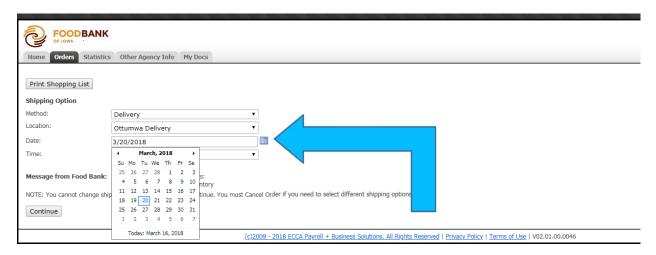

### **SCHEDULING**

The shipping option **Method** and **Location** will automatically populate based on your master agency file. Do <u>not</u> change the default entries unless you are a delivery agency choosing to pick up in Ottumwa. The system will default to the first available pickup date. To choose another day, click the calendar icon and select your desired pickup date. The date you select should be the day your order will be delivered on, or the day you want to pick up.

After the date has been selected you will use the drop down arrow in **Time** to choose your delivery or pickup time. In order to continue placing your order, you are required to select a time. <u>\*\*The time you select for delivery is not the time your order will be</u> <u>delivered\*\*</u> If a pickup date or time is not shown, that time is not available to schedule.

Once your date and time have been selected and you have moved off this page, no changes can be made, unless you cancel and start over. If you need to change or correct your pickup date or time, use the **Comment** box as noted on page 9 of this manual. After you have scheduled your pickup appointment, click **Continue** to begin selecting your products. Please note that you can view all of the inventory items on a single page by changing the page size to **All**.