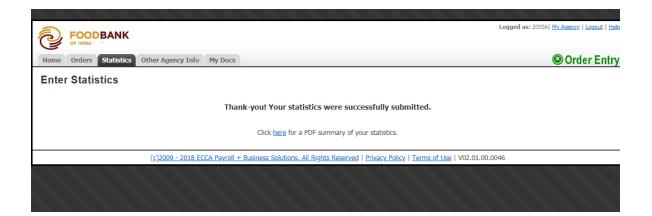

Complete all three categories **only** if your agency is multi-service, meaning it has an onsite meal program and a food pantry program, otherwise complete the categories that apply to your agency.

Click **Submit Statistics** when your monthly entry is complete. If any statistics have been entered incorrectly, please call the Food Bank of Iowa to correct or change them.