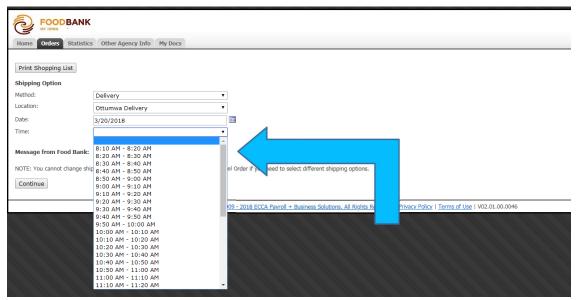

### **SCHEDULING**

The shipping option **Method** and **Location** will automatically populate based on your master agency file. Do <u>not</u> change the default entries unless you are a delivery agency choosing to pick up in Ottumwa. The system will default to the first available pickup date. To choose another day, click the calendar icon and select your desired pickup date. The date you select should be the day your order will be delivered on, or the day you want to pick up.

After the date has been selected you will use the drop down arrow in **Time** to choose your delivery or pickup time. In order to continue placing your order, you are required to select a time. <u>\*\*The time you select for delivery is not the time your order will be</u> <u>delivered\*\*</u> If a pickup date or time is not shown, that time is not available to schedule.

Once your date and time have been selected and you have moved off this page, no changes can be made, unless you cancel and start over. If you need to change or correct your pickup date or time, use the **Comment** box as noted on page 9 of this manual. After you have scheduled your pickup appointment, click **Continue** to begin selecting your products. Please note that you can view all of the inventory items on a single page by changing the page size to **All**.