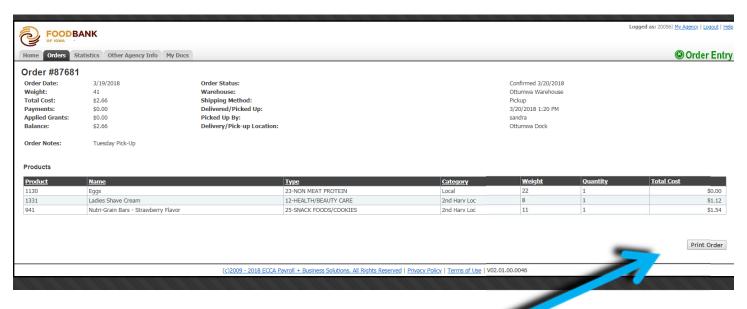

#### PREVIOUS ORDER SUMMARY

The **Orders** tab at the top of the page shows all orders that have been placed. A **Yes**, in the **Reviewed** column indicates that your order has been received and reviewed by the Food Bank of Iowa.

A 'No' in the confirmed column indicates that your order hasn't been closed out yet, if you can see your most recent order on this screen, it has definitely been submitted in the system. You can click on an open order to view the details of the order.

You can print a copy of the order from the 'Print order' button.