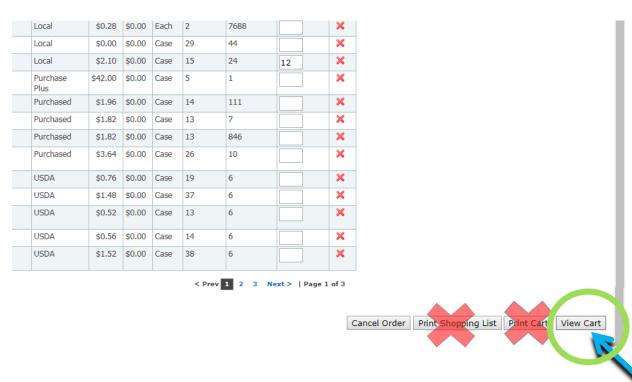

## To finalize your order click the **View Cart** button.

On this page you will be required to enter <u>your</u> name, your telephone number and your email address, <u>NOT the agency information</u>. We want the details of the specific person who placed the order in case we have any questions. Add any instructions specific to your order or notes to change/correct your pickup appointment in the **Comments** field, for example: Pallet & Wrap, Hand Load, or which delivery you are on. If you find you need to add to this order **BEFORE** submitting, click **Shopping List** to return to your order detail. When you are satisfied with your final order, click **Checkout** to submit.

**Use the red X to remove items**, backspacing will not delete the product from your cart.

Moving too quickly between items when ordering quantities will result in the items not being placed in your cart. Primarius will prompt you to 'Wait...' before adding a new item. Be sure to check that the quantity ordered shows up in the **Qty** column before moving to the next item.