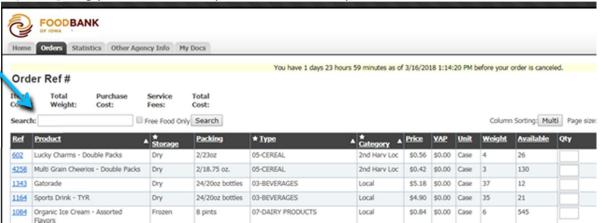

Once your date and time have been selected and you have moved off this page, no changes can be made, unless you cancel and start over. If you need to change or correct your pickup date or time, use the **Comment** box as noted on page 9 of this manual. After you have scheduled your pickup appointment, click **Continue** to begin selecting your products. Please note that you can view all of the inventory items on a single page by changing the page size to **All**.

A variety of sort options are available when viewing the shopping list. Any column with a star can be sorted by double clicking the column name or clicking the star to get a list of the categories, in this example, **Type**. Once you have selected how you would like to sort, click **apply**.