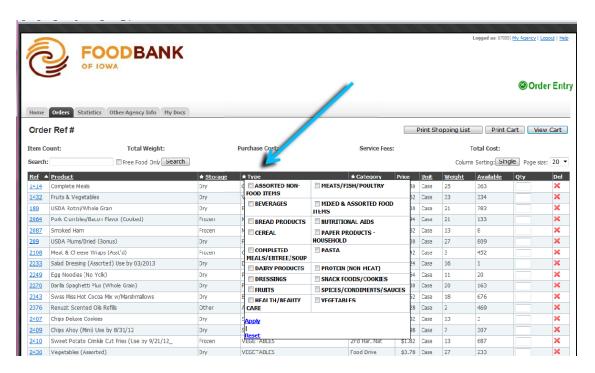

A variety of sort options are available when viewing the shopping list. Any column with a star can be sorted by double clicking the column name or clicking the star to get a list of the categories, in this example, **Type**. Once you have selected how you would like to sort, click **apply**.

Additional product detail information can be found for an inventory item by clicking on the reference number (REF).

The **Search** box can be used to find specific products, such as cereal, in inventory by typing "cereal" in the **Search** box. When you are ready to place your order, simply enter the number of desired cases in the **Qty** box. **USDA Allocations:** The amount of USDA product listed as available is specific to your agency and is based on a calendar month. If the available amount is 10, you can get all 10 at one time or get a partial amount with one order and the remainder with another, within the same calendar month. If you place an order for partial amount, the available amount will be reduced accordingly. USDA allocations will reset on the 1<sup>st</sup> of each month. USDA allocations do not carry over. As you enter items the total weight and total cost automatically adjusts, giving you an instant snapshot of how much your order is.