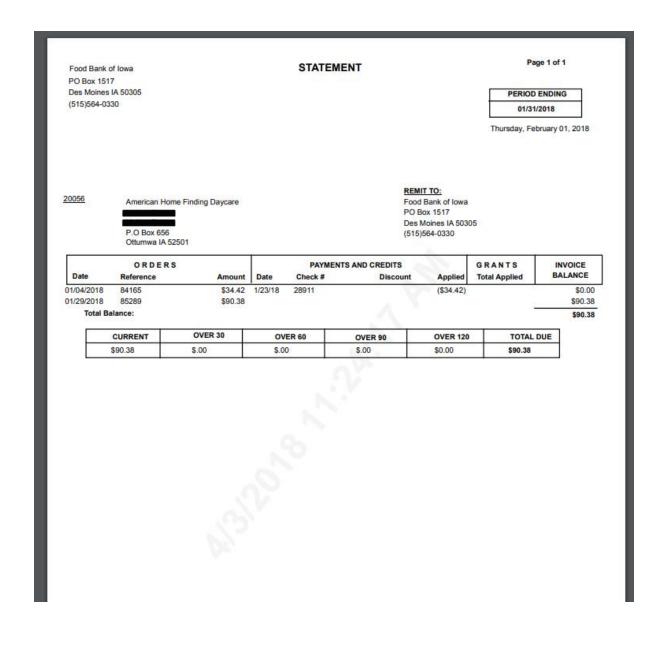

When paying your balance, we recommend paying from the statements, as they will show any credits that are on your account, as well as any overdue balances.

Orders are required to be paid within 60 days of the pickup date.

# Sample agency statement