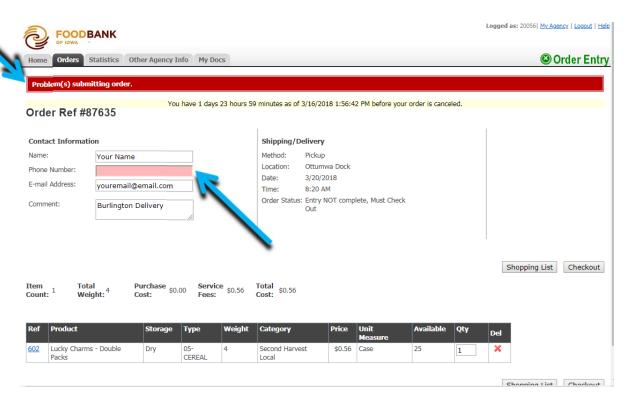

If you get the message 'problem(s) submitting order' look for the red highlighted boxes to find what you need to fix. For example, this order is missing a phone number.