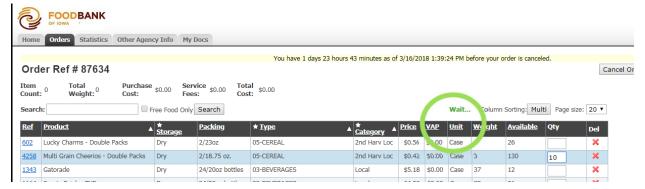

A variety of sort options are available when viewing the shopping list. Any column with a star can be sorted by double clicking the column name or clicking the star to get a list of the categories, in this example, **Type**. Once you have selected how you would like to sort, click **apply**.

Additional product detail information can be found for an inventory item by clicking on the reference number (REF).

The **Search** box can be used to find specific products, such as cereal, in inventory by typing "cereal" in the **Search** box. When you are ready to place your order, simply enter the number of desired cases in the **Qty** box. **USDA Allocations:** The amount of USDA product listed as available is specific to your agency and is based on a calendar month. If the available amount is 10, you can get all 10 at one time or get a partial amount with one order and the remainder with another, within the same calendar month. If you place an order for partial amount, the available amount will be reduced accordingly. USDA allocations will reset on the 1<sup>st</sup> of each month. USDA allocations do not carry over. As you enter items the total weight and total cost automatically adjusts, giving you an instant snapshot of how much your order is.