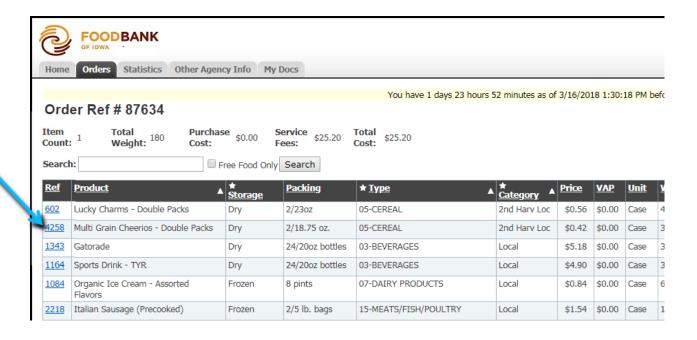

Additional product detail information can be found for an inventory item by clicking on the reference number (REF).

The **Search** box can be used to find specific products, such as cereal, in inventory by typing "cereal" in the **Search** box. When you are ready to place your order, simply enter the number of desired cases in the **Qty** box. **USDA Allocations:** The amount of USDA product listed as available is specific to your agency and is based on a calendar month. If the available amount is 10, you can get all 10 at one time or get a partial amount with one order and the remainder with another, within the same calendar month. If you place an order for partial amount, the available amount will be reduced accordingly. USDA allocations will reset on the 1<sup>st</sup> of each month. USDA allocations do not carry over. As you enter items the total weight and total cost automatically adjusts, giving you an instant snapshot of how much your order is.

## To finalize your order click the **View Cart** button.

On this page you will be required to enter <u>your</u> name, your telephone number and your email address, <u>NOT the agency information</u>. We want the details of the specific person who placed the order in case we have any questions. Add any instructions specific to your order or notes to change/correct your pickup appointment in the **Comments** field, for example: Pallet & Wrap, Hand Load, or which delivery you are on. If you find you need to add to this order **BEFORE** submitting, click **Shopping List** to return to your order detail. When you are satisfied with your final order, click **Checkout** to submit.