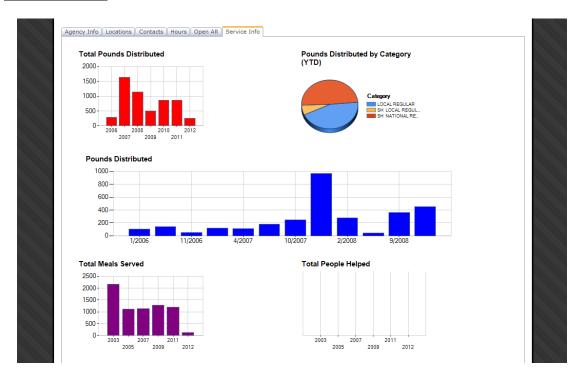

## **Service Info tab**

A great snapshot of your agency's service with easy to read graphs. This is an excellent tool for reporting to board members, etc. It is also a good tool for fundraising requests.