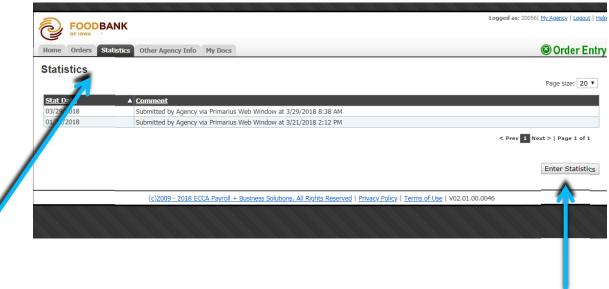

### **ENTERING MONTHLY AGENCY STATISTICS**

All monthly agency statistics <u>must</u> be reported through the online ordering system. The **Statistics** tab is where you will submit your statistics. Current policy requires agency statistics to be up to date. If your agency is missing statistics for the previous month, the system will lock you out of ordering until these are entered.

Click Enter Statistics to begin entering your monthly agency statistics.

The **Date** must be the <u>last day of the month for which you are reporting</u>; otherwise your statistics will not be recorded. For example, to report August statistics you would enter 8/31/2018. Use calendar button to change the date.