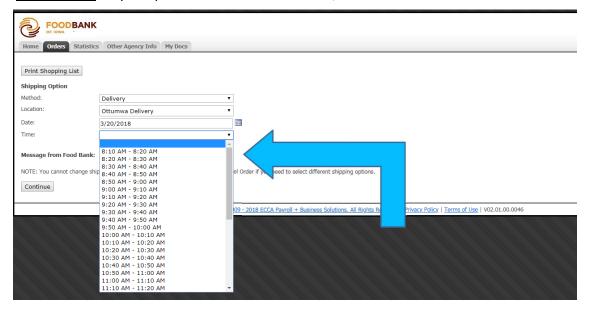

After the date has been selected you will use the drop down arrow in **Time** to choose your delivery or pickup time. In order to continue placing your order, you are required to select a time. \*\*The time you select for delivery is not the time your order will be delivered\*\* If a pickup date or time is not shown, that time is not available to schedule.