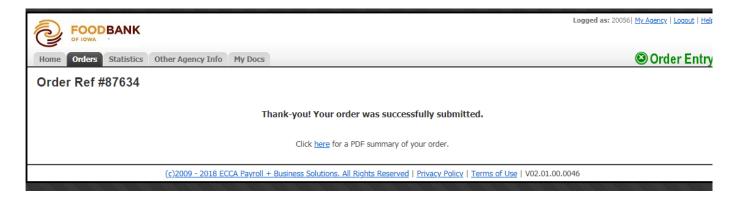

You must click Checkout or your order will NOT be submitted to the Food Bank of <u>lowa</u>.

After clicking **Checkout**, the message below will appear. <u>If you do not receive this</u> message, your order has **NOT** been submitted to the Food Bank of Iowa for review.