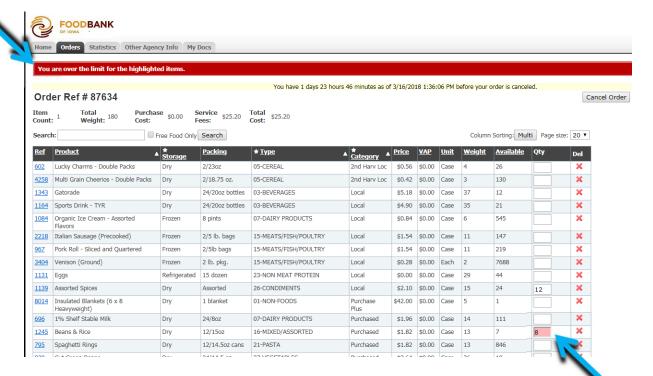

#### **ORDER ENTRY ERRORS**

This example shows a quantity placed that exceeded the available amount. There were only **7** available and when **8** was entered, the box became **pink** indicating an error. If the error is not corrected, this message will appear when an attempt is made to move to another page or view your cart. You will not be able to continue until the correction is made.