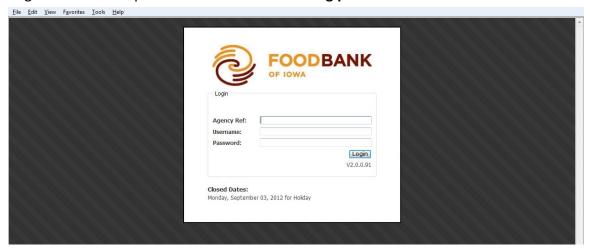

# Hover on Partners and Programs and click on Place Orders and Submit Data

The login screen as it will appear after clicking the link is below. Enter your **Agency Reference**, **Username** and **Password**. The **Agency Reference** must be entered with a two at the beginning of your four digit agency number. Your **Username** and **Password** will be emailed to you. Should you forget either your **Username** or **Password**, please contact your Regional Partnership Coordinator.