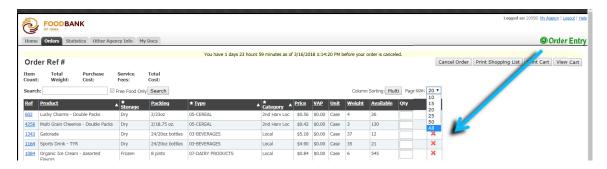

A variety of sort options are available when viewing the shopping list. Any column with a star can be sorted by double clicking the column name or clicking the star to get a list of the categories, in this example, **Type**. Once you have selected how you would like to sort, click **apply**.

Additional product detail information can be found for an inventory item by clicking on the reference number (REF).

The **Search** box can be used to find specific products, such as cereal, in inventory by typing "cereal" in the **Search** box. When you are ready to place your order, simply enter the number of desired cases in the **Qty** box. **USDA Allocations:** The amount of USDA product listed as available is specific to your agency and is based on a calendar month. If the available amount is 10, you can get all 10 at one time or get a partial amount with one order and the remainder with another, within the same calendar month. If you place an order for partial amount, the available amount will be reduced accordingly. USDA allocations will reset on the 1<sup>st</sup> of each month. USDA allocations do not carry over. As you enter items the total weight and total cost automatically adjusts, giving you an instant snapshot of how much your order is.