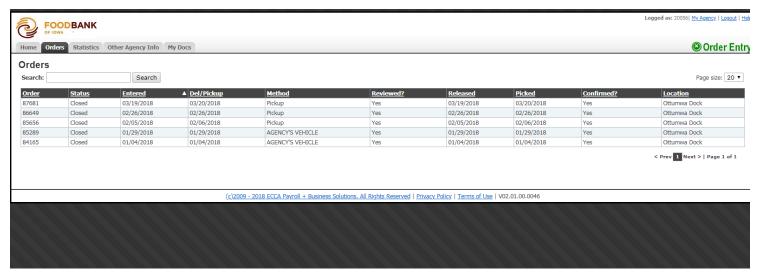

#### PREVIOUS ORDER SUMMARY

The **Orders** tab at the top of the page shows all orders that have been placed. A **Yes**, in the **Reviewed** column indicates that your order has been received and reviewed by the Food Bank of Iowa.

A 'No' in the confirmed column indicates that your order hasn't been closed out yet, if you can see your most recent order on this screen, it has definitely been submitted in the system. You can click on an open order to view the details of the order.