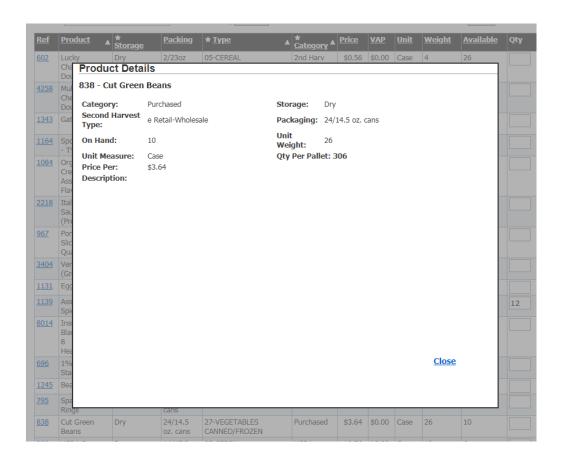

Additional product detail information can be found for an inventory item by clicking on the reference number (REF).

The **Search** box can be used to find specific products, such as cereal, in inventory by typing "cereal" in the **Search** box. When you are ready to place your order, simply enter the number of desired cases in the **Qty** box. **USDA Allocations:** The amount of USDA product listed as available is specific to your agency and is based on a calendar month. If the available amount is 10, you can get all 10 at one time or get a partial amount with one order and the remainder with another, within the same calendar month. If you place an order for partial amount, the available amount will be reduced accordingly. USDA allocations will reset on the 1<sup>st</sup> of each month. USDA allocations do not carry over. As you enter items the total weight and total cost automatically adjusts, giving you an instant snapshot of how much your order is.