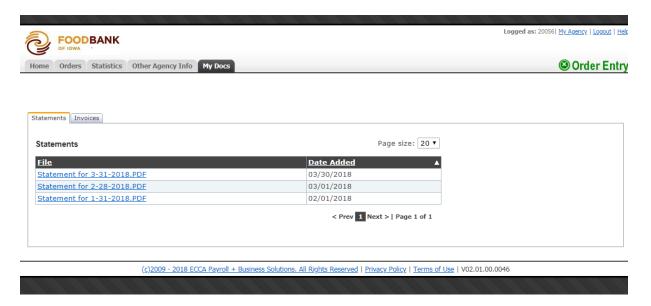

### STATEMENTS AND INVOICES

The **My Docs** tab has 2 sub-tabs. One contains your monthly statements; the other one contains all invoices.

Double clicking any invoice or statement listed will bring up a copy of that invoice. We do not mail invoices or statements. This option allows agencies to quickly access and print invoices and statements at any time.