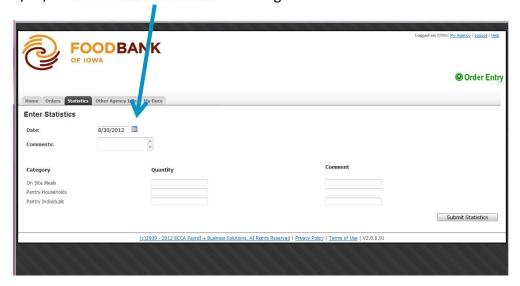

Click Enter Statistics to begin entering your monthly agency statistics.

The **Date** must be the <u>last day of the month for which you are reporting</u>; otherwise your statistics will not be recorded. For example, to report August statistics you would enter 8/31/2018. Use calendar button to change the date.

Onsite meals are meals served and consumed onsite at a soup kitchen, shelter, residential facility, day care, senior meal site, rehabilitation center, camp, etc.

Food pantries report the number of pantry households <u>and</u> pantry individuals served for the month.

Complete all three categories **only** if your agency is multi-service, meaning it has an onsite meal program and a food pantry program, otherwise complete the categories that apply to your agency.

Click **Submit Statistics** when your monthly entry is complete. If any statistics have been entered incorrectly, please call the Food Bank of Iowa to correct or change them.