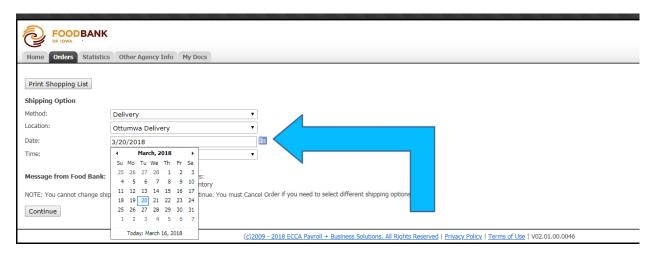

### **SCHEDULING**

The shipping option **Method** and **Location** will automatically populate based on your master agency file. Do <u>not</u> change the default entries unless you are a delivery agency choosing to pick up in Ottumwa. The system will default to the first available pickup date. To choose another day, click the calendar icon and select your desired pickup date. The date you select should be the day your order will be delivered on, or the day you want to pick up.