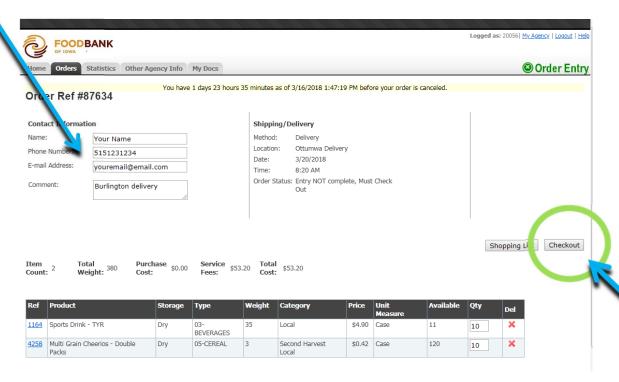

## To finalize your order click the **View Cart** button.

On this page you will be required to enter <u>your</u> name, your telephone number and your email address, <u>NOT the agency information</u>. We want the details of the specific person who placed the order in case we have any questions. Add any instructions specific to your order or notes to change/correct your pickup appointment in the **Comments** field, for example: Pallet & Wrap, Hand Load, or which delivery you are on. If you find you need to add to this order **BEFORE** submitting, click **Shopping List** to return to your order detail. When you are satisfied with your final order, click **Checkout** to submit.

You must click Checkout or your order will NOT be submitted to the Food Bank of <u>lowa</u>.

After clicking **Checkout**, the message below will appear. <u>If you do not receive this</u> message, your order has **NOT** been submitted to the Food Bank of Iowa for review.