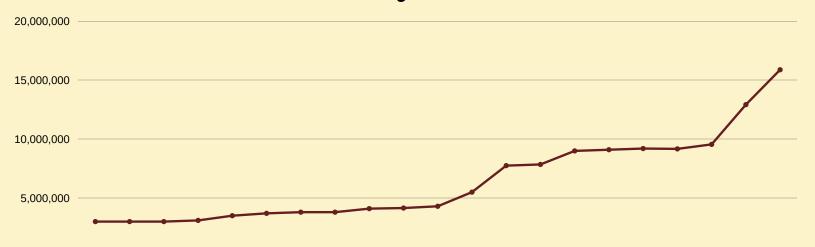

## **Year in Review**

Hunger doesn't take a break, so neither do we. We distributed 19,063,392 pounds in FY 2020.

In FY 2019, we provided 15,886,106 meals to lowa children, families and seniors in need.

## Meals Distributed By Food Bank of Iowa